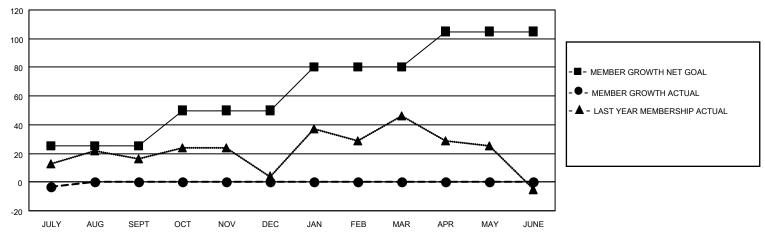

### GOALS AND ACTUAL MEMBERS CUMULATIVE

| DROPPED CLUBS: 0 |    | 10 CLUBS OF 66 ADDED 1 OR MORE<br>NEW MEMBERS | GENDER DISTRIBUTION           MALE         964 (66.03%)           FEMALE         496 (33.97%) |              |     |
|------------------|----|-----------------------------------------------|-----------------------------------------------------------------------------------------------|--------------|-----|
| DROPPED MEMBERS  |    |                                               | PEWALE                                                                                        | 496 (33.97%) |     |
| DECEASED         | 1  | CLICK HERE FOR CUMULATIVE                     | TOTAL FAMILY UNIT MEMBERS                                                                     |              | 200 |
| CLUB CANCELLED   | 0  | MEMBERSHIP DATA                               |                                                                                               | 0.000//0.000 | 102 |
| OTHER 18         |    |                                               | FAMILY MEMBERS PAYING HALF DUES                                                               |              | 102 |
| TOTAL            | 19 |                                               |                                                                                               |              |     |